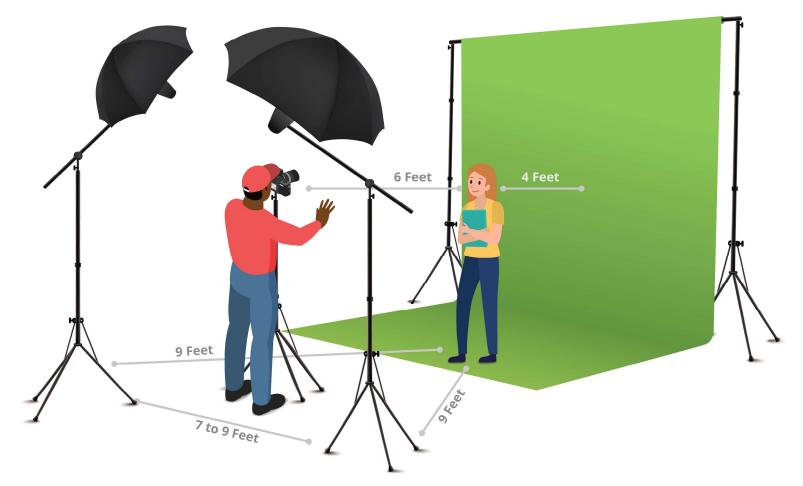

## **Camera Settings**

Aperture F8 Shutter Speed 1/125 ISO 100 Custom or Flash White Balance sRGB Colour Profile

## Things to avoid on set

Background lights Shadows Heavy wrinkles Hair light Images that are over or under-exposed

## **Preparing images for extraction**

Do not sharpen images and check for automatic in-camera sharpening Uncompressed and unprocessed .JPG files give the best results Cropping is encouraged before background extraction\*