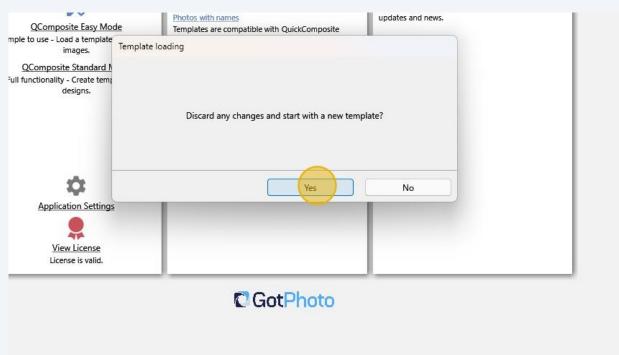

## QComposite Workflow with a preloaded Template

If you've worked on different layouts before, this message will pop up. Ensure you have saved the previous work and click Yes.

Drag the new composite layer (teacher composite layer) to a different space in the document.