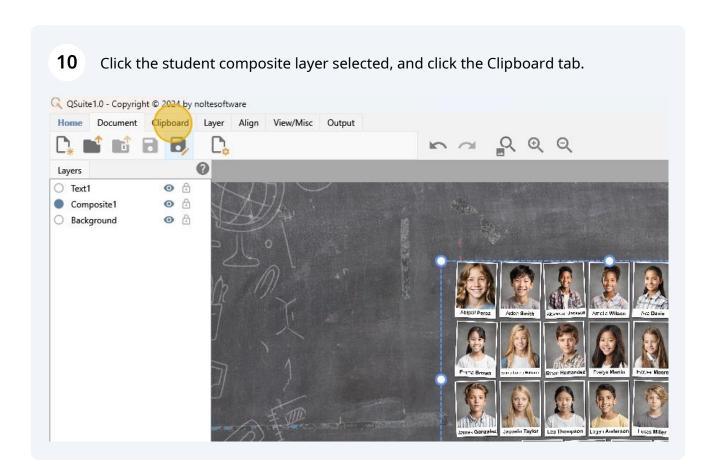

## QComposite Workflow with a preloaded Template

If you've worked on different layouts before, this message will pop up. Ensure you have saved the previous work and click Yes.

Drag the new composite layer (teacher composite layer) to a different space in the document.