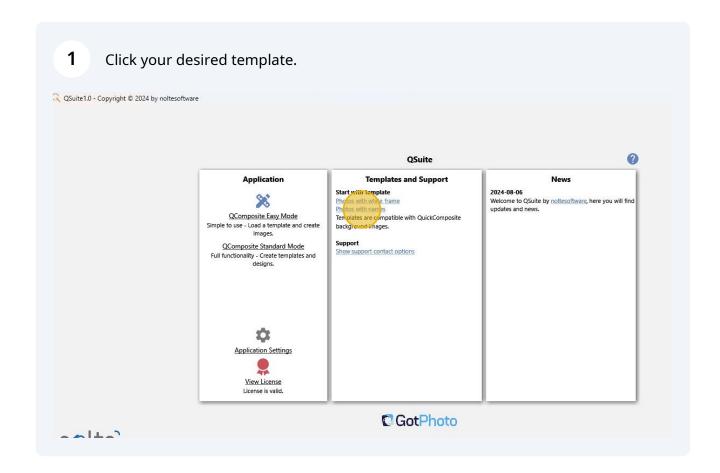

## QComposite Workflow with a preloaded Template

If you've worked on different layouts before, this message will pop up. Ensure you have saved the previous work and click Yes.

Drag the new composite layer (teacher composite layer) to a different space in the document.