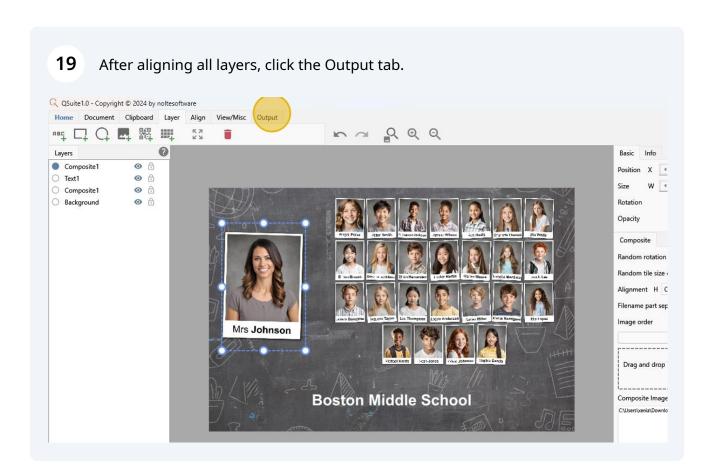

Videos

Downloads \*

1 item 1 item selected 73.1 KB

-- G:\

2 Invite Teammates

elp & Support

20 Click the Save icon to save your finished composite.

## You're done!

You can now continue dragging and dropping the images for the next class / homeroom. To save the adjusted layout, simply click the Document tab, and save the document under a new file.