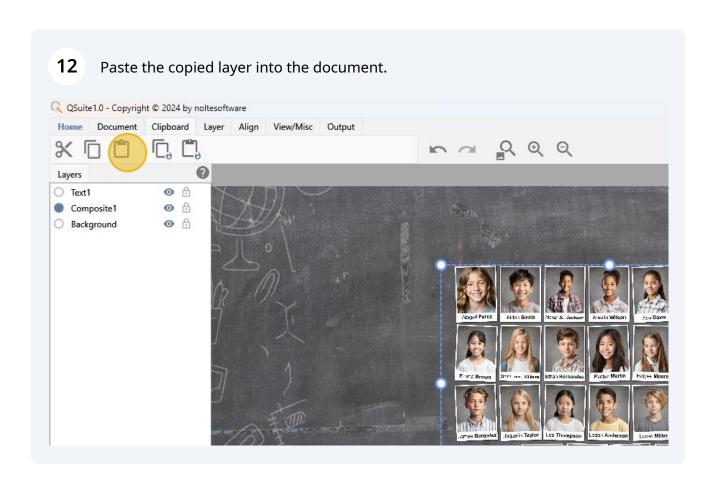

## QComposite Workflow with a preloaded Template

If you've worked on different layouts before, this message will pop up. Ensure you have saved the previous work and click Yes.

Drag the new composite layer (teacher composite layer) to a different space in the document.