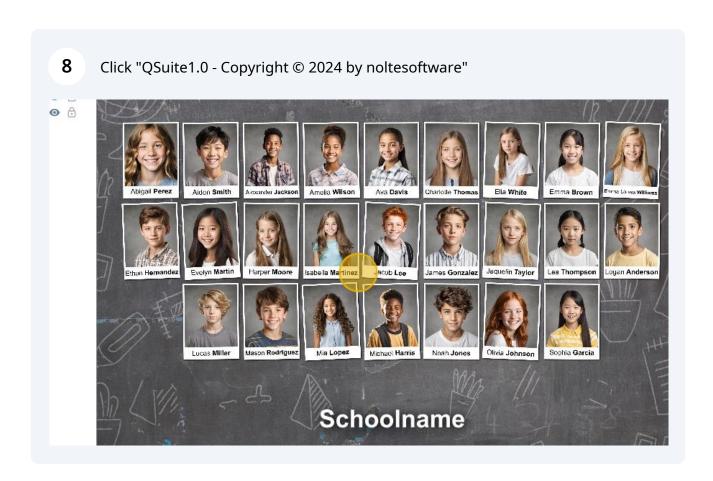

Videos

Downloads \*

1 item 1 item selected 73.1 KB

-- G:\

2 Invite Teammates

elp & Support

20 Click the Save icon to save your finished composite.

## You're done!

You can now continue dragging and dropping the images for the next class / homeroom. To save the adjusted layout, simply click the Document tab, and save the document under a new file.