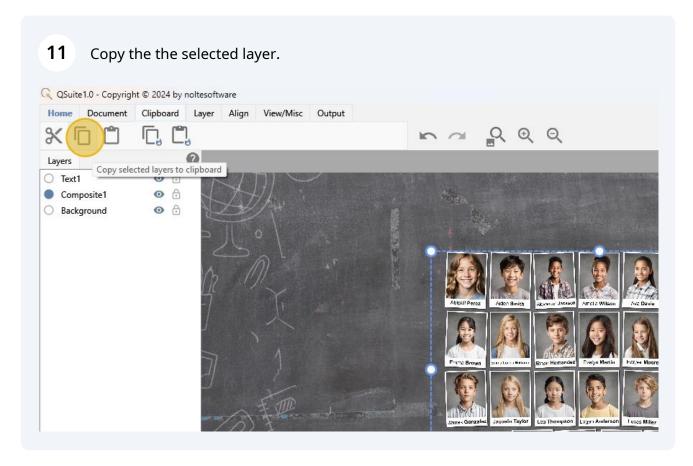

## QComposite Workflow with a preloaded Template

If you've worked on different layouts before, this message will pop up. Ensure you have saved the previous work and click Yes.

Drag the new composite layer (teacher composite layer) to a different space in the document.