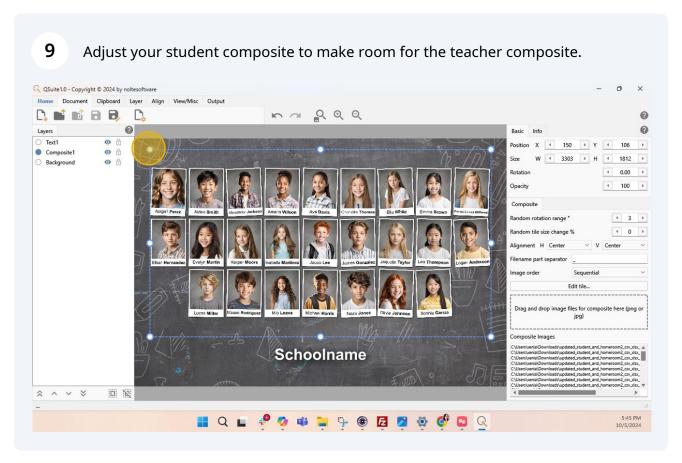

## QComposite Workflow with a preloaded Template

If you've worked on different layouts before, this message will pop up. Ensure you have saved the previous work and click Yes.

Drag the new composite layer (teacher composite layer) to a different space in the document.