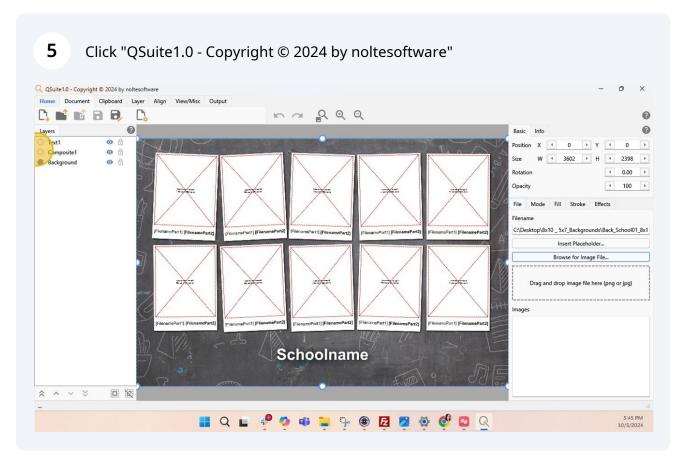

Customize the text for the school name under the text properties so it matches the school for which you are creating the composites.

17 Next, select the teacher composite layer and browse for the teacher(s) file. QSuite1.0 - Copyright © 2024 by noltesoftware Home Document Clipboard Layer Align View/Misc Output X 0 0 0 0 m a Q Q Q Layers Composite1 Position X 4 149 F Y 4 632 F O Text1 Size W 4 825 > H 4 1256 > O Composite1 4 0.00 ▶ O Background 4 3 1 Random rotation range \* Filename part separator Edit tile... **Boston Middle School** 📕 Q 🗳 🤣 🦚 🙀 📮 🦫 🔞 🗾 🖄 🚱 🔁 🔾